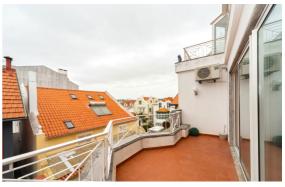

Furnished duplex flat with 160 m2 (ABP) is located in an excellent area of the historic centre, on the second line in relation to the Bay of Cascais. With plenty of natural light and two balconies great for enjoying the pleasant weather usual in this area. The 130 m2 of floor is divided into two floors, with the following distribution: 1st floor - Living room with large glass doors to access the balcony, dining room, a suite (12 m2), pantry and fully equipped kitchen - electric hob and oven, extractor fan, fridge, microwave, dishwasher, washing machine and dryer, 150 lt water heater for water heating. 2nd floor - Two bedrooms (12 m2 and 14 m2) and one bathroom. A spacious area that can be used as an office or living room, with access to a great terrace with a fantastic view across the village of Cascais to the Sintra mountains. Windows are double-glazed and the two floors are airconditioned. On-street parking - residents are entitled to the badge to park without paying. Possibility of renting a parking space in a garage a few meters from the building. Lease for periods of 1 or 2 years - Includes the current furniture and household appliances. Located in a very quiet street of the Historic Center of Cascais, with everything: beach, parks and gardens, museums, church, restaurants, shops and services and 10 minutes walk...