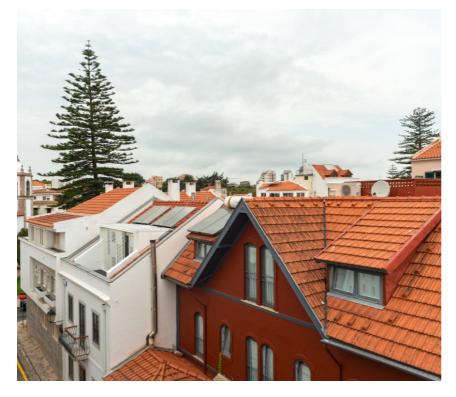

Furnished duplex flat with 160 m2 (ABP) is located in an excellent area of the historic centre, on the second line in relation to the Bay of Cascais. With plenty of natural light and two balconies great for enjoying the pleasant weather usual in this area. The 130 m2 of floor is divided into two floors, with the following distribution: 1st floor - Living room with large glass doors to access the balcony, dining room, a suite (12 m2), pantry and fully equipped kitchen - electric hob and oven, extractor fan, fridge, microwave, dishwasher, washing machine and dryer, 150 lt water heater for water heating. 2nd floor - Two bedrooms (12 m2 and 14 m2) and one bathroom. A spacious area that can be used as an office or living room, with access to a great terrace with a fantastic view across the village of Cascais to the Sintra mountains. Windows are double-glazed and the two floors are airconditioned. On-street parking - residents are entitled to the badge to park without paying. Possibility of renting a parking space in a garage a few meters from the building. Lease for periods of 1 or 2 years - Includes the current furniture and household appliances. Located in a very quiet street of the Historic Center of Cascais, with everything: beach, parks and gardens, museums, church, restaurants, shops and services and 10 minutes walk...